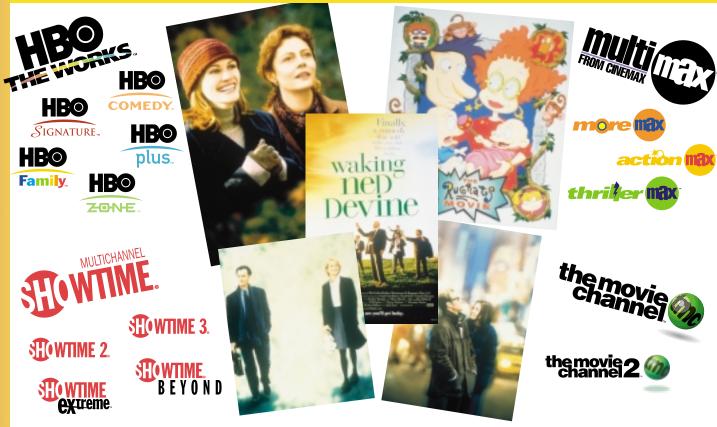

## THE

With Digital Premiums get Multi-Screen Channels Free!

For every Premium Channel you currently subscribe to or order, you will receive all the channels for that service!